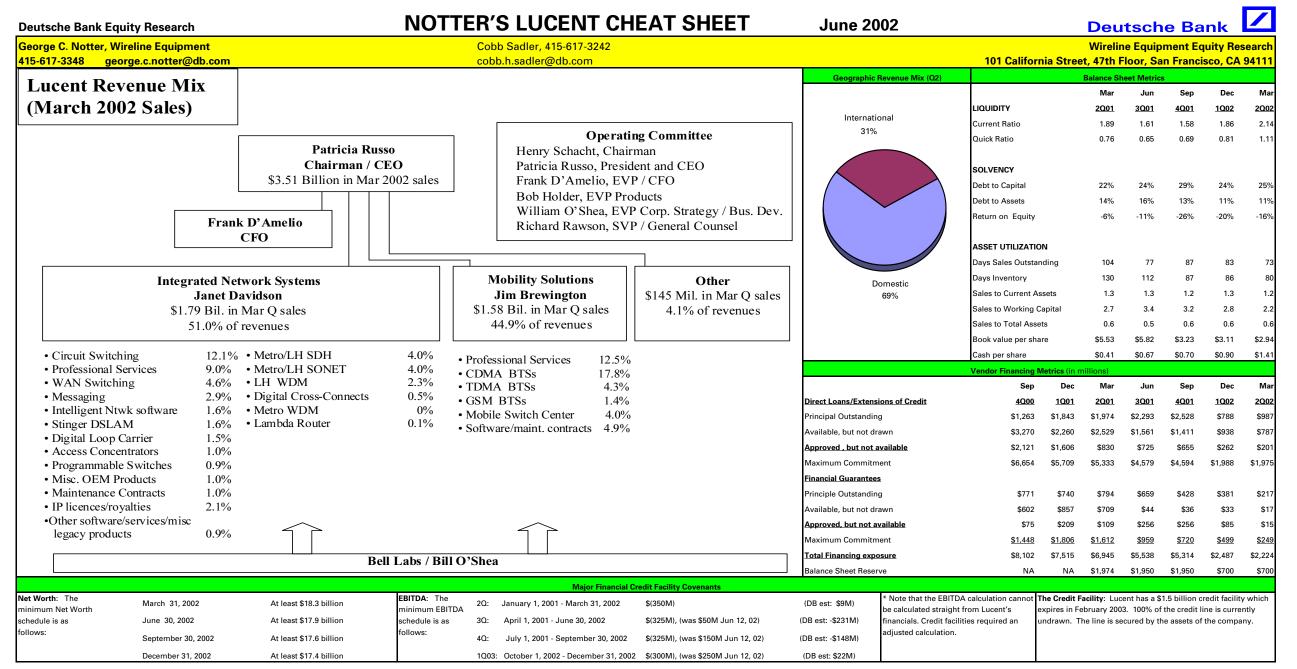

| Deutsche B                                                                                                                                                      |                                                                                                                                                                                                                                                    |                                                                                                                                                        |                                                                                                                                  | NOTTER'S LUCENT CHEAT SHEET                                                                                    |                                                                  |                                                                           |                           |                                                                                                        |                                     | June 2002                                 |                                   | Deutsche               | Bank                                                                                                                                                                                                                                                                                                                       |                                                                                                                                                                                                                                                                                                                                                                     |                                                                                                                                                                                                                                                                                                                                                                                                                                                                                                                                                                                                                                                                                                                              |                                                                                                                                                                                                                                                                                                                                                                                                                                                                                                                                                                                                                                                                                                                                                                                                                                                                                                                                                                                                                                                                                                                                                                                                                                                                                                                                                                                                                                                                                                                                                                                                                                                                                                                                                                                                                                                                                                                                                                                                                                                                                                                                                                                                                                                                                                                                                                       |                                                                                                                                 |
|-----------------------------------------------------------------------------------------------------------------------------------------------------------------|----------------------------------------------------------------------------------------------------------------------------------------------------------------------------------------------------------------------------------------------------|--------------------------------------------------------------------------------------------------------------------------------------------------------|----------------------------------------------------------------------------------------------------------------------------------|----------------------------------------------------------------------------------------------------------------|------------------------------------------------------------------|---------------------------------------------------------------------------|---------------------------|--------------------------------------------------------------------------------------------------------|-------------------------------------|-------------------------------------------|-----------------------------------|------------------------|----------------------------------------------------------------------------------------------------------------------------------------------------------------------------------------------------------------------------------------------------------------------------------------------------------------------------|---------------------------------------------------------------------------------------------------------------------------------------------------------------------------------------------------------------------------------------------------------------------------------------------------------------------------------------------------------------------|------------------------------------------------------------------------------------------------------------------------------------------------------------------------------------------------------------------------------------------------------------------------------------------------------------------------------------------------------------------------------------------------------------------------------------------------------------------------------------------------------------------------------------------------------------------------------------------------------------------------------------------------------------------------------------------------------------------------------|-----------------------------------------------------------------------------------------------------------------------------------------------------------------------------------------------------------------------------------------------------------------------------------------------------------------------------------------------------------------------------------------------------------------------------------------------------------------------------------------------------------------------------------------------------------------------------------------------------------------------------------------------------------------------------------------------------------------------------------------------------------------------------------------------------------------------------------------------------------------------------------------------------------------------------------------------------------------------------------------------------------------------------------------------------------------------------------------------------------------------------------------------------------------------------------------------------------------------------------------------------------------------------------------------------------------------------------------------------------------------------------------------------------------------------------------------------------------------------------------------------------------------------------------------------------------------------------------------------------------------------------------------------------------------------------------------------------------------------------------------------------------------------------------------------------------------------------------------------------------------------------------------------------------------------------------------------------------------------------------------------------------------------------------------------------------------------------------------------------------------------------------------------------------------------------------------------------------------------------------------------------------------------------------------------------------------------------------------------------------------|---------------------------------------------------------------------------------------------------------------------------------|
| George C. No                                                                                                                                                    | otter, Wire                                                                                                                                                                                                                                        | eline Equip                                                                                                                                            | pment                                                                                                                            |                                                                                                                |                                                                  |                                                                           |                           | C                                                                                                      | obb Sadl                            | ler, CFA 41                               | 5-617-324                         | 2                      |                                                                                                                                                                                                                                                                                                                            |                                                                                                                                                                                                                                                                                                                                                                     |                                                                                                                                                                                                                                                                                                                                                                                                                                                                                                                                                                                                                                                                                                                              | Wireline Equipme                                                                                                                                                                                                                                                                                                                                                                                                                                                                                                                                                                                                                                                                                                                                                                                                                                                                                                                                                                                                                                                                                                                                                                                                                                                                                                                                                                                                                                                                                                                                                                                                                                                                                                                                                                                                                                                                                                                                                                                                                                                                                                                                                                                                                                                                                                                                                      | nt Equity Research                                                                                                              |
| 415-617-3348 george.c.notter@db.com                                                                                                                             |                                                                                                                                                                                                                                                    |                                                                                                                                                        |                                                                                                                                  |                                                                                                                |                                                                  |                                                                           |                           | cobb.h.sadler@db.com                                                                                   |                                     |                                           |                                   |                        |                                                                                                                                                                                                                                                                                                                            |                                                                                                                                                                                                                                                                                                                                                                     | 101 California                                                                                                                                                                                                                                                                                                                                                                                                                                                                                                                                                                                                                                                                                                               | a Street, 47th Floor, San Fi                                                                                                                                                                                                                                                                                                                                                                                                                                                                                                                                                                                                                                                                                                                                                                                                                                                                                                                                                                                                                                                                                                                                                                                                                                                                                                                                                                                                                                                                                                                                                                                                                                                                                                                                                                                                                                                                                                                                                                                                                                                                                                                                                                                                                                                                                                                                          | ancisco, CA 94111                                                                                                               |
| Comp                                                                                                                                                            | any/Rating                                                                                                                                                                                                                                         |                                                                                                                                                        |                                                                                                                                  | Fiscal Yea                                                                                                     | ar EPS Project                                                   | tions                                                                     |                           | Fisc                                                                                                   | al Year Reven                       | nue Projections                           | <b>s</b> (in millions)            |                        |                                                                                                                                                                                                                                                                                                                            |                                                                                                                                                                                                                                                                                                                                                                     | Recent Divestitures                                                                                                                                                                                                                                                                                                                                                                                                                                                                                                                                                                                                                                                                                                          |                                                                                                                                                                                                                                                                                                                                                                                                                                                                                                                                                                                                                                                                                                                                                                                                                                                                                                                                                                                                                                                                                                                                                                                                                                                                                                                                                                                                                                                                                                                                                                                                                                                                                                                                                                                                                                                                                                                                                                                                                                                                                                                                                                                                                                                                                                                                                                       |                                                                                                                                 |
|                                                                                                                                                                 |                                                                                                                                                                                                                                                    |                                                                                                                                                        |                                                                                                                                  |                                                                                                                |                                                                  |                                                                           |                           |                                                                                                        |                                     |                                           |                                   |                        | Business/Assets                                                                                                                                                                                                                                                                                                            | Completed                                                                                                                                                                                                                                                                                                                                                           | Deal Price                                                                                                                                                                                                                                                                                                                                                                                                                                                                                                                                                                                                                                                                                                                   | Acquirer                                                                                                                                                                                                                                                                                                                                                                                                                                                                                                                                                                                                                                                                                                                                                                                                                                                                                                                                                                                                                                                                                                                                                                                                                                                                                                                                                                                                                                                                                                                                                                                                                                                                                                                                                                                                                                                                                                                                                                                                                                                                                                                                                                                                                                                                                                                                                              | Headcount                                                                                                                       |
|                                                                                                                                                                 | Lucent Technologies<br>Bell Labs Innovations                                                                                                                                                                                                       |                                                                                                                                                        |                                                                                                                                  | \$0.80<br>\$0.60<br>\$0.40<br>\$0.20<br>\$0.00<br>(\$0.20)<br>(\$0.20)<br>(\$0.20)<br>(\$0.20)                 |                                                                  |                                                                           |                           | \$35,000<br>\$30,000<br>\$25,000<br>\$25,000<br>\$15,000<br>\$15,000<br>\$10,000<br>\$5,000<br>\$5,000 |                                     |                                           |                                   |                        | Shanghai Mfg Facilities                                                                                                                                                                                                                                                                                                    | TBD                                                                                                                                                                                                                                                                                                                                                                 | TBD (\$60 million DB est.)                                                                                                                                                                                                                                                                                                                                                                                                                                                                                                                                                                                                                                                                                                   | Jabil Circuit                                                                                                                                                                                                                                                                                                                                                                                                                                                                                                                                                                                                                                                                                                                                                                                                                                                                                                                                                                                                                                                                                                                                                                                                                                                                                                                                                                                                                                                                                                                                                                                                                                                                                                                                                                                                                                                                                                                                                                                                                                                                                                                                                                                                                                                                                                                                                         | 500                                                                                                                             |
|                                                                                                                                                                 |                                                                                                                                                                                                                                                    |                                                                                                                                                        |                                                                                                                                  |                                                                                                                |                                                                  |                                                                           |                           |                                                                                                        |                                     |                                           |                                   |                        | DCNP (Distributed Network Control Plat.)                                                                                                                                                                                                                                                                                   | May 1, 2002                                                                                                                                                                                                                                                                                                                                                         | NA                                                                                                                                                                                                                                                                                                                                                                                                                                                                                                                                                                                                                                                                                                                           | Platinum Equity                                                                                                                                                                                                                                                                                                                                                                                                                                                                                                                                                                                                                                                                                                                                                                                                                                                                                                                                                                                                                                                                                                                                                                                                                                                                                                                                                                                                                                                                                                                                                                                                                                                                                                                                                                                                                                                                                                                                                                                                                                                                                                                                                                                                                                                                                                                                                       | NA                                                                                                                              |
|                                                                                                                                                                 |                                                                                                                                                                                                                                                    |                                                                                                                                                        |                                                                                                                                  |                                                                                                                |                                                                  |                                                                           |                           |                                                                                                        |                                     |                                           |                                   |                        | Merriam Valley manufacturing facilities                                                                                                                                                                                                                                                                                    | May 31, 2002                                                                                                                                                                                                                                                                                                                                                        | \$100 million                                                                                                                                                                                                                                                                                                                                                                                                                                                                                                                                                                                                                                                                                                                | Solectron                                                                                                                                                                                                                                                                                                                                                                                                                                                                                                                                                                                                                                                                                                                                                                                                                                                                                                                                                                                                                                                                                                                                                                                                                                                                                                                                                                                                                                                                                                                                                                                                                                                                                                                                                                                                                                                                                                                                                                                                                                                                                                                                                                                                                                                                                                                                                             | 540                                                                                                                             |
| Dell Coos II                                                                                                                                                    |                                                                                                                                                                                                                                                    |                                                                                                                                                        |                                                                                                                                  |                                                                                                                |                                                                  |                                                                           |                           |                                                                                                        |                                     |                                           |                                   | 200                    | Enterprise Professional Services                                                                                                                                                                                                                                                                                           | TBD                                                                                                                                                                                                                                                                                                                                                                 | TBD                                                                                                                                                                                                                                                                                                                                                                                                                                                                                                                                                                                                                                                                                                                          | TBD                                                                                                                                                                                                                                                                                                                                                                                                                                                                                                                                                                                                                                                                                                                                                                                                                                                                                                                                                                                                                                                                                                                                                                                                                                                                                                                                                                                                                                                                                                                                                                                                                                                                                                                                                                                                                                                                                                                                                                                                                                                                                                                                                                                                                                                                                                                                                                   | 1,400                                                                                                                           |
| Poting: M                                                                                                                                                       |                                                                                                                                                                                                                                                    |                                                                                                                                                        |                                                                                                                                  |                                                                                                                |                                                                  |                                                                           |                           |                                                                                                        |                                     |                                           |                                   | <u> </u>               | Octel voice messaging                                                                                                                                                                                                                                                                                                      | TBD                                                                                                                                                                                                                                                                                                                                                                 | TBD (\$225 million DB est.)                                                                                                                                                                                                                                                                                                                                                                                                                                                                                                                                                                                                                                                                                                  | TBD                                                                                                                                                                                                                                                                                                                                                                                                                                                                                                                                                                                                                                                                                                                                                                                                                                                                                                                                                                                                                                                                                                                                                                                                                                                                                                                                                                                                                                                                                                                                                                                                                                                                                                                                                                                                                                                                                                                                                                                                                                                                                                                                                                                                                                                                                                                                                                   | Undisclosed<br>1,300                                                                                                            |
| Price: \$2.81 (6/11/02)<br>Market Cap: \$10.2 billion<br>Shares Out: 3,423.0 million                                                                            |                                                                                                                                                                                                                                                    |                                                                                                                                                        | (\$0.60)<br>(\$0.80) (\$0.47)                                                                                                    |                                                                                                                |                                                                  |                                                                           |                           |                                                                                                        |                                     |                                           |                                   |                        | Kenan Systems<br>Lucent New Ventures Group (VC portfolio)                                                                                                                                                                                                                                                                  | February 28, 2002<br>January 2002                                                                                                                                                                                                                                                                                                                                   | \$300 million in cash<br>"Just under \$100 million"                                                                                                                                                                                                                                                                                                                                                                                                                                                                                                                                                                                                                                                                          | CSG Systems<br>Coller Capital                                                                                                                                                                                                                                                                                                                                                                                                                                                                                                                                                                                                                                                                                                                                                                                                                                                                                                                                                                                                                                                                                                                                                                                                                                                                                                                                                                                                                                                                                                                                                                                                                                                                                                                                                                                                                                                                                                                                                                                                                                                                                                                                                                                                                                                                                                                                         | Undisclosed                                                                                                                     |
|                                                                                                                                                                 |                                                                                                                                                                                                                                                    |                                                                                                                                                        | (\$1.00) (\$0.84)<br>2000 2001 2002E 2003E                                                                                       |                                                                                                                |                                                                  |                                                                           |                           | \$0 <b>2000</b> 2001 2002E 2003E                                                                       |                                     |                                           |                                   | 1                      | Echo cancellation business                                                                                                                                                                                                                                                                                                 | December 3, 2001                                                                                                                                                                                                                                                                                                                                                    | \$60 million in cash                                                                                                                                                                                                                                                                                                                                                                                                                                                                                                                                                                                                                                                                                                         | NMS Communications                                                                                                                                                                                                                                                                                                                                                                                                                                                                                                                                                                                                                                                                                                                                                                                                                                                                                                                                                                                                                                                                                                                                                                                                                                                                                                                                                                                                                                                                                                                                                                                                                                                                                                                                                                                                                                                                                                                                                                                                                                                                                                                                                                                                                                                                                                                                                    | 70                                                                                                                              |
|                                                                                                                                                                 |                                                                                                                                                                                                                                                    |                                                                                                                                                        |                                                                                                                                  |                                                                                                                |                                                                  |                                                                           |                           |                                                                                                        |                                     |                                           |                                   | E                      | Optical Fiber Solutions                                                                                                                                                                                                                                                                                                    | November 16, 2001                                                                                                                                                                                                                                                                                                                                                   | \$2.3 billion in cash                                                                                                                                                                                                                                                                                                                                                                                                                                                                                                                                                                                                                                                                                                        | Furukawa/Commscope                                                                                                                                                                                                                                                                                                                                                                                                                                                                                                                                                                                                                                                                                                                                                                                                                                                                                                                                                                                                                                                                                                                                                                                                                                                                                                                                                                                                                                                                                                                                                                                                                                                                                                                                                                                                                                                                                                                                                                                                                                                                                                                                                                                                                                                                                                                                                    | 6,000                                                                                                                           |
|                                                                                                                                                                 | End - Septen                                                                                                                                                                                                                                       |                                                                                                                                                        |                                                                                                                                  |                                                                                                                |                                                                  |                                                                           |                           |                                                                                                        |                                     |                                           |                                   |                        | OFS joint ventures in China                                                                                                                                                                                                                                                                                                | November 16, 2001                                                                                                                                                                                                                                                                                                                                                   | \$225 million in cash                                                                                                                                                                                                                                                                                                                                                                                                                                                                                                                                                                                                                                                                                                        | Corning                                                                                                                                                                                                                                                                                                                                                                                                                                                                                                                                                                                                                                                                                                                                                                                                                                                                                                                                                                                                                                                                                                                                                                                                                                                                                                                                                                                                                                                                                                                                                                                                                                                                                                                                                                                                                                                                                                                                                                                                                                                                                                                                                                                                                                                                                                                                                               | Undisclosed                                                                                                                     |
|                                                                                                                                                                 |                                                                                                                                                                                                                                                    | ٥                                                                                                                                                      | uarterly Reve                                                                                                                    | nue Historic                                                                                                   | als / Projecti                                                   | ions / % of Sa                                                            | les (fiscal ye            | ar Sept.) (in n                                                                                        | nillions)                           |                                           |                                   |                        | MLT/Loop testing business                                                                                                                                                                                                                                                                                                  | September 30, 2001                                                                                                                                                                                                                                                                                                                                                  | \$60 million in cash                                                                                                                                                                                                                                                                                                                                                                                                                                                                                                                                                                                                                                                                                                         | Tollgrade Communication                                                                                                                                                                                                                                                                                                                                                                                                                                                                                                                                                                                                                                                                                                                                                                                                                                                                                                                                                                                                                                                                                                                                                                                                                                                                                                                                                                                                                                                                                                                                                                                                                                                                                                                                                                                                                                                                                                                                                                                                                                                                                                                                                                                                                                                                                                                                               | 32                                                                                                                              |
|                                                                                                                                                                 | Dec                                                                                                                                                                                                                                                | Mar                                                                                                                                                    | Jun                                                                                                                              | Sep                                                                                                            | Dec                                                              | Mar                                                                       | Jun                       | Sep                                                                                                    | Dec                                 | Mar                                       | Jun                               | Sep                    | Digital Video business                                                                                                                                                                                                                                                                                                     | September 30, 2001                                                                                                                                                                                                                                                                                                                                                  | Undisclosed                                                                                                                                                                                                                                                                                                                                                                                                                                                                                                                                                                                                                                                                                                                  | Aastra Technologies                                                                                                                                                                                                                                                                                                                                                                                                                                                                                                                                                                                                                                                                                                                                                                                                                                                                                                                                                                                                                                                                                                                                                                                                                                                                                                                                                                                                                                                                                                                                                                                                                                                                                                                                                                                                                                                                                                                                                                                                                                                                                                                                                                                                                                                                                                                                                   | Undisclosed                                                                                                                     |
| Division                                                                                                                                                        | <u>1Q01</u>                                                                                                                                                                                                                                        | <u>2Q01</u>                                                                                                                                            | <u>3Q01</u>                                                                                                                      | <u>4Q01</u>                                                                                                    | <u>1Q02</u>                                                      | 2002                                                                      | <u>3Q02E</u>              | 4002E                                                                                                  | 1Q03E                               | 2003E                                     | <u>3Q03E</u>                      | 4Q03E                  | French assets, Wireless Access Solutions                                                                                                                                                                                                                                                                                   | September 23, 2001                                                                                                                                                                                                                                                                                                                                                  | Undisclosed                                                                                                                                                                                                                                                                                                                                                                                                                                                                                                                                                                                                                                                                                                                  | SR Telecom                                                                                                                                                                                                                                                                                                                                                                                                                                                                                                                                                                                                                                                                                                                                                                                                                                                                                                                                                                                                                                                                                                                                                                                                                                                                                                                                                                                                                                                                                                                                                                                                                                                                                                                                                                                                                                                                                                                                                                                                                                                                                                                                                                                                                                                                                                                                                            | 80                                                                                                                              |
| INS                                                                                                                                                             | \$2,450                                                                                                                                                                                                                                            | NA                                                                                                                                                     | NA                                                                                                                               | \$2,619                                                                                                        | \$1,883                                                          | \$1,792                                                                   | \$1,434                   | \$1,376                                                                                                | \$1,445                             | \$1,373                                   | \$1,441                           | \$1,514                | Ok City/Columbus manufacturing Facilities                                                                                                                                                                                                                                                                                  | September 4, 2001                                                                                                                                                                                                                                                                                                                                                   | \$572 million in cash                                                                                                                                                                                                                                                                                                                                                                                                                                                                                                                                                                                                                                                                                                        | Celestica                                                                                                                                                                                                                                                                                                                                                                                                                                                                                                                                                                                                                                                                                                                                                                                                                                                                                                                                                                                                                                                                                                                                                                                                                                                                                                                                                                                                                                                                                                                                                                                                                                                                                                                                                                                                                                                                                                                                                                                                                                                                                                                                                                                                                                                                                                                                                             | 4,000                                                                                                                           |
| Mobility                                                                                                                                                        | \$1,189                                                                                                                                                                                                                                            | NA                                                                                                                                                     | NA                                                                                                                               | \$1,962                                                                                                        | \$1,468                                                          | \$1,579                                                                   | \$1,500                   | \$1,500                                                                                                | \$1,500                             | \$1,350                                   | \$1,283                           |                        | Real estate sale/leaseback transactions                                                                                                                                                                                                                                                                                    | September 2001                                                                                                                                                                                                                                                                                                                                                      | \$330 million in cash                                                                                                                                                                                                                                                                                                                                                                                                                                                                                                                                                                                                                                                                                                        | Misc.                                                                                                                                                                                                                                                                                                                                                                                                                                                                                                                                                                                                                                                                                                                                                                                                                                                                                                                                                                                                                                                                                                                                                                                                                                                                                                                                                                                                                                                                                                                                                                                                                                                                                                                                                                                                                                                                                                                                                                                                                                                                                                                                                                                                                                                                                                                                                                 | 0                                                                                                                               |
| <u>Other</u>                                                                                                                                                    | <u>\$189</u>                                                                                                                                                                                                                                       | NA                                                                                                                                                     | NA                                                                                                                               | <u>\$171</u>                                                                                                   | \$114                                                            | <u>\$145</u>                                                              | <u>\$149</u>              | <u>\$149</u>                                                                                           | \$157                               | <u>\$149</u>                              | \$149                             |                        | Nuremberg manufacturing plant                                                                                                                                                                                                                                                                                              | August 3, 2001                                                                                                                                                                                                                                                                                                                                                      | Undisclosed                                                                                                                                                                                                                                                                                                                                                                                                                                                                                                                                                                                                                                                                                                                  | Undisclosed                                                                                                                                                                                                                                                                                                                                                                                                                                                                                                                                                                                                                                                                                                                                                                                                                                                                                                                                                                                                                                                                                                                                                                                                                                                                                                                                                                                                                                                                                                                                                                                                                                                                                                                                                                                                                                                                                                                                                                                                                                                                                                                                                                                                                                                                                                                                                           | 600                                                                                                                             |
| Total                                                                                                                                                           | \$3,828                                                                                                                                                                                                                                            | \$5,326                                                                                                                                                | \$5,365                                                                                                                          | \$4,752                                                                                                        | \$3,465                                                          | \$3,516                                                                   | \$3,083                   | \$3,026                                                                                                | \$3,102                             | \$2,872                                   | \$2,873                           | \$2,881                | -                                                                                                                                                                                                                                                                                                                          | 3/01 IPO, 6/02 spin                                                                                                                                                                                                                                                                                                                                                 | \$2.5 billion in assumed debt                                                                                                                                                                                                                                                                                                                                                                                                                                                                                                                                                                                                                                                                                                | IPO + LU shareholders                                                                                                                                                                                                                                                                                                                                                                                                                                                                                                                                                                                                                                                                                                                                                                                                                                                                                                                                                                                                                                                                                                                                                                                                                                                                                                                                                                                                                                                                                                                                                                                                                                                                                                                                                                                                                                                                                                                                                                                                                                                                                                                                                                                                                                                                                                                                                 | 17,000                                                                                                                          |
| INC                                                                                                                                                             | 64%                                                                                                                                                                                                                                                | NA                                                                                                                                                     | NA                                                                                                                               | 55%                                                                                                            | 54%                                                              | E 10/                                                                     | 47%                       | 45%                                                                                                    | 47%                                 | 48%                                       | 50%                               | E20/                   | Poland manufacturing plant<br>Power Systems                                                                                                                                                                                                                                                                                | March 2001<br>December 2000                                                                                                                                                                                                                                                                                                                                         | Undisclosed<br>\$2.5 billion in cash                                                                                                                                                                                                                                                                                                                                                                                                                                                                                                                                                                                                                                                                                         | APW, Ltd.                                                                                                                                                                                                                                                                                                                                                                                                                                                                                                                                                                                                                                                                                                                                                                                                                                                                                                                                                                                                                                                                                                                                                                                                                                                                                                                                                                                                                                                                                                                                                                                                                                                                                                                                                                                                                                                                                                                                                                                                                                                                                                                                                                                                                                                                                                                                                             | 300<br>NA                                                                                                                       |
| INS<br>Mobility                                                                                                                                                 | 64%<br>31%                                                                                                                                                                                                                                         | NA                                                                                                                                                     | NA                                                                                                                               | 55%<br>41%                                                                                                     | 54%<br>42%                                                       | 51%<br>45%                                                                | 47%<br>49%                | 45%<br>50%                                                                                             | 47%<br>48%                          | 48%<br>47%                                | 50%<br>45%                        |                        | Avaya                                                                                                                                                                                                                                                                                                                      | September 2000                                                                                                                                                                                                                                                                                                                                                      | \$2.5 billion in cash                                                                                                                                                                                                                                                                                                                                                                                                                                                                                                                                                                                                                                                                                                        | Tyco International<br>Lucent shareholders                                                                                                                                                                                                                                                                                                                                                                                                                                                                                                                                                                                                                                                                                                                                                                                                                                                                                                                                                                                                                                                                                                                                                                                                                                                                                                                                                                                                                                                                                                                                                                                                                                                                                                                                                                                                                                                                                                                                                                                                                                                                                                                                                                                                                                                                                                                             | 34,000                                                                                                                          |
| <u>Other</u>                                                                                                                                                    | <u>5%</u>                                                                                                                                                                                                                                          | NA                                                                                                                                                     | NA                                                                                                                               | 41%                                                                                                            | 42 %<br><u>3%</u>                                                | 45%<br><u>4%</u>                                                          | 45 %<br>5%                | 50%                                                                                                    | 48%<br><u>5%</u>                    | 47 %<br><u>5%</u>                         | 45%<br>5%                         | 42 %                   | Avaya                                                                                                                                                                                                                                                                                                                      |                                                                                                                                                                                                                                                                                                                                                                     | er Restructuring Activity                                                                                                                                                                                                                                                                                                                                                                                                                                                                                                                                                                                                                                                                                                    |                                                                                                                                                                                                                                                                                                                                                                                                                                                                                                                                                                                                                                                                                                                                                                                                                                                                                                                                                                                                                                                                                                                                                                                                                                                                                                                                                                                                                                                                                                                                                                                                                                                                                                                                                                                                                                                                                                                                                                                                                                                                                                                                                                                                                                                                                                                                                                       | 34,000                                                                                                                          |
| Total                                                                                                                                                           | 100%                                                                                                                                                                                                                                               | NA                                                                                                                                                     | NA                                                                                                                               | 100%                                                                                                           | 100%                                                             | 100%                                                                      | 100%                      | 100%                                                                                                   | 100%                                | 100%                                      | 100%                              |                        | Business Date                                                                                                                                                                                                                                                                                                              | Action                                                                                                                                                                                                                                                                                                                                                              |                                                                                                                                                                                                                                                                                                                                                                                                                                                                                                                                                                                                                                                                                                                              | Hea                                                                                                                                                                                                                                                                                                                                                                                                                                                                                                                                                                                                                                                                                                                                                                                                                                                                                                                                                                                                                                                                                                                                                                                                                                                                                                                                                                                                                                                                                                                                                                                                                                                                                                                                                                                                                                                                                                                                                                                                                                                                                                                                                                                                                                                                                                                                                                   | dcount Impact                                                                                                                   |
|                                                                                                                                                                 |                                                                                                                                                                                                                                                    |                                                                                                                                                        | Gross Ma                                                                                                                         | rgin / Operat                                                                                                  | ting Margin I                                                    | Historicals / P                                                           | rojections (f             | fiscal year Sep                                                                                        | ot.)                                |                                           |                                   |                        | Additional Restructure Apr '02                                                                                                                                                                                                                                                                                             | Management now exp                                                                                                                                                                                                                                                                                                                                                  | pects headcount closer to 50K (56K at                                                                                                                                                                                                                                                                                                                                                                                                                                                                                                                                                                                                                                                                                        | 3/01)                                                                                                                                                                                                                                                                                                                                                                                                                                                                                                                                                                                                                                                                                                                                                                                                                                                                                                                                                                                                                                                                                                                                                                                                                                                                                                                                                                                                                                                                                                                                                                                                                                                                                                                                                                                                                                                                                                                                                                                                                                                                                                                                                                                                                                                                                                                                                                 | TBD                                                                                                                             |
|                                                                                                                                                                 | <u>1Q01*</u>                                                                                                                                                                                                                                       | 2Q01*                                                                                                                                                  | <u>3Q01*</u>                                                                                                                     | 4Q01*                                                                                                          | 1002*                                                            | 2002                                                                      | <u>3Q02E</u>              | 4Q02E                                                                                                  | <u>1Q03E</u>                        | 2003E                                     | <u>3Q03E</u>                      | 4Q03E                  |                                                                                                                                                                                                                                                                                                                            | Cost structure target =                                                                                                                                                                                                                                                                                                                                             | = breakeven at less than \$4B in sales                                                                                                                                                                                                                                                                                                                                                                                                                                                                                                                                                                                                                                                                                       |                                                                                                                                                                                                                                                                                                                                                                                                                                                                                                                                                                                                                                                                                                                                                                                                                                                                                                                                                                                                                                                                                                                                                                                                                                                                                                                                                                                                                                                                                                                                                                                                                                                                                                                                                                                                                                                                                                                                                                                                                                                                                                                                                                                                                                                                                                                                                                       |                                                                                                                                 |
| Cost of Sales                                                                                                                                                   | 84.3%                                                                                                                                                                                                                                              | 77.4%                                                                                                                                                  | 74.0%                                                                                                                            | 79.0%                                                                                                          | 82.8%                                                            | 77.2%                                                                     | 81.0%                     | 78.0%                                                                                                  | 75.0%                               | 73.0%                                     | 71.5%                             | 70.0%                  |                                                                                                                                                                                                                                                                                                                            | Pending restructuring                                                                                                                                                                                                                                                                                                                                               | charge (smaller in size than the Phase                                                                                                                                                                                                                                                                                                                                                                                                                                                                                                                                                                                                                                                                                       | e 1 charge)                                                                                                                                                                                                                                                                                                                                                                                                                                                                                                                                                                                                                                                                                                                                                                                                                                                                                                                                                                                                                                                                                                                                                                                                                                                                                                                                                                                                                                                                                                                                                                                                                                                                                                                                                                                                                                                                                                                                                                                                                                                                                                                                                                                                                                                                                                                                                           |                                                                                                                                 |
| GP Margin                                                                                                                                                       | 15.7%                                                                                                                                                                                                                                              | 22.6%                                                                                                                                                  | 26.0%                                                                                                                            | 21.0%                                                                                                          | 17.2%                                                            | 22.8%                                                                     | 19.0%                     | 22.0%                                                                                                  | 25.0%                               | 27.0%                                     | 28.5%                             | 30.0%                  | Additional Restructure Mar '02                                                                                                                                                                                                                                                                                             | =                                                                                                                                                                                                                                                                                                                                                                   | hat additional restructuring may be ne                                                                                                                                                                                                                                                                                                                                                                                                                                                                                                                                                                                                                                                                                       |                                                                                                                                                                                                                                                                                                                                                                                                                                                                                                                                                                                                                                                                                                                                                                                                                                                                                                                                                                                                                                                                                                                                                                                                                                                                                                                                                                                                                                                                                                                                                                                                                                                                                                                                                                                                                                                                                                                                                                                                                                                                                                                                                                                                                                                                                                                                                                       | TBD                                                                                                                             |
| S, G & A                                                                                                                                                        | 28.8%                                                                                                                                                                                                                                              | 22.5%                                                                                                                                                  | 21.7%                                                                                                                            | 17.1%                                                                                                          | 20.0%                                                            | 17.7%                                                                     | 19.1%                     | 18.3%                                                                                                  | 17.0%                               | 16.8%                                     | 15.0%                             | 14.0%                  |                                                                                                                                                                                                                                                                                                                            | Likely to hit employee                                                                                                                                                                                                                                                                                                                                              | levels "somewhat below 55,000 by Ju                                                                                                                                                                                                                                                                                                                                                                                                                                                                                                                                                                                                                                                                                          | une" (62K at 12/01)                                                                                                                                                                                                                                                                                                                                                                                                                                                                                                                                                                                                                                                                                                                                                                                                                                                                                                                                                                                                                                                                                                                                                                                                                                                                                                                                                                                                                                                                                                                                                                                                                                                                                                                                                                                                                                                                                                                                                                                                                                                                                                                                                                                                                                                                                                                                                   |                                                                                                                                 |
| R&D                                                                                                                                                             | 23.2%                                                                                                                                                                                                                                              | 16.4%                                                                                                                                                  | 13.6%                                                                                                                            | 14.5%                                                                                                          | 17.5%                                                            | 14.9%                                                                     | 16.7%                     |                                                                                                        |                                     |                                           |                                   |                        |                                                                                                                                                                                                                                                                                                                            |                                                                                                                                                                                                                                                                                                                                                                     |                                                                                                                                                                                                                                                                                                                                                                                                                                                                                                                                                                                                                                                                                                                              |                                                                                                                                                                                                                                                                                                                                                                                                                                                                                                                                                                                                                                                                                                                                                                                                                                                                                                                                                                                                                                                                                                                                                                                                                                                                                                                                                                                                                                                                                                                                                                                                                                                                                                                                                                                                                                                                                                                                                                                                                                                                                                                                                                                                                                                                                                                                                                       |                                                                                                                                 |
| Op. Income                                                                                                                                                      | -36.4%                                                                                                                                                                                                                                             | -16.3%                                                                                                                                                 |                                                                                                                                  | 10 =0/                                                                                                         |                                                                  |                                                                           |                           | 16.5%                                                                                                  | 15.0%                               | 15.5%                                     | 14.3%                             | 13.5%                  | N.A. GSM Oct '01                                                                                                                                                                                                                                                                                                           | Ceased GSM infrastru                                                                                                                                                                                                                                                                                                                                                | cture R&D for North American freque                                                                                                                                                                                                                                                                                                                                                                                                                                                                                                                                                                                                                                                                                          |                                                                                                                                                                                                                                                                                                                                                                                                                                                                                                                                                                                                                                                                                                                                                                                                                                                                                                                                                                                                                                                                                                                                                                                                                                                                                                                                                                                                                                                                                                                                                                                                                                                                                                                                                                                                                                                                                                                                                                                                                                                                                                                                                                                                                                                                                                                                                                       | Undisclosed                                                                                                                     |
| Eff. Tax Rate                                                                                                                                                   | 44 70/                                                                                                                                                                                                                                             | 07 00/                                                                                                                                                 | -9.3%                                                                                                                            | -10.5%                                                                                                         | -20.3%                                                           | -9.8%                                                                     | -16.8%                    | -12.8%                                                                                                 | -7.0%                               | -5.3%                                     | -0.8%                             | 2.5%                   | Chromatis Aug '01                                                                                                                                                                                                                                                                                                          | Ceased GSM infrastru<br>Closed the business                                                                                                                                                                                                                                                                                                                         | cture R&D for North American freque                                                                                                                                                                                                                                                                                                                                                                                                                                                                                                                                                                                                                                                                                          | ncies I                                                                                                                                                                                                                                                                                                                                                                                                                                                                                                                                                                                                                                                                                                                                                                                                                                                                                                                                                                                                                                                                                                                                                                                                                                                                                                                                                                                                                                                                                                                                                                                                                                                                                                                                                                                                                                                                                                                                                                                                                                                                                                                                                                                                                                                                                                                                                               | 150                                                                                                                             |
| Not Income                                                                                                                                                      | 44.7%                                                                                                                                                                                                                                              | 67.2%                                                                                                                                                  | 88.3%                                                                                                                            | 38.0%                                                                                                          | 38.0%                                                            | 48.5%                                                                     | -16.8%<br>39.0%           | -12.8%<br>39.0%                                                                                        | -7.0%<br>39.0%                      | -5.3%<br>39.0%                            | -0.8%<br>39.0%                    | 2.5%<br>39.0%          | Chromatis Aug '01                                                                                                                                                                                                                                                                                                          | Ceased GSM infrastru<br>Closed the business<br>Addt'I \$2 B annual op                                                                                                                                                                                                                                                                                               | cture R&D for North American freque<br>ex. Reductions (\$1.6 B through 12/01)                                                                                                                                                                                                                                                                                                                                                                                                                                                                                                                                                                                                                                                | ncies I                                                                                                                                                                                                                                                                                                                                                                                                                                                                                                                                                                                                                                                                                                                                                                                                                                                                                                                                                                                                                                                                                                                                                                                                                                                                                                                                                                                                                                                                                                                                                                                                                                                                                                                                                                                                                                                                                                                                                                                                                                                                                                                                                                                                                                                                                                                                                               |                                                                                                                                 |
| Net Income<br>* Normalized to ex                                                                                                                                | -22.3%                                                                                                                                                                                                                                             | -6.6%                                                                                                                                                  | 88.3%<br>-1.7%                                                                                                                   | 38.0%<br>-8.3%                                                                                                 | 38.0%<br>-13.9%                                                  | 48.5%<br>-6.8%                                                            | -16.8%                    | -12.8%                                                                                                 | -7.0%<br>39.0%<br>-7.3%             | -5.3%<br>39.0%<br>-6.4%                   | -0.8%<br>39.0%<br>-3.7%           | 2.5%                   | Chromatis Aug '01                                                                                                                                                                                                                                                                                                          | Ceased GSM infrastru<br>Closed the business<br>Addt'1 \$2 B annual op<br>2002 capex reduced to                                                                                                                                                                                                                                                                      | cture R&D for North American freque<br>ex. Reductions (\$1.6 B through 12/01)<br>o \$750 million (will come in lower)                                                                                                                                                                                                                                                                                                                                                                                                                                                                                                                                                                                                        | ncies I                                                                                                                                                                                                                                                                                                                                                                                                                                                                                                                                                                                                                                                                                                                                                                                                                                                                                                                                                                                                                                                                                                                                                                                                                                                                                                                                                                                                                                                                                                                                                                                                                                                                                                                                                                                                                                                                                                                                                                                                                                                                                                                                                                                                                                                                                                                                                               | 150                                                                                                                             |
| Net Income * Normalized to ex                                                                                                                                   | -22.3%                                                                                                                                                                                                                                             | -6.6%<br>es/writeoffs as                                                                                                                               | 88.3%<br>-1.7%<br>ssociated w/ b                                                                                                 | 38.0%<br>-8.3%<br>pad debts, ex                                                                                | 38.0%<br>-13.9%                                                  | 48.5%<br>-6.8%                                                            | -16.8%<br>39.0%           | -12.8%<br>39.0%                                                                                        | -7.0%<br>39.0%<br>-7.3%             | -5.3%<br>39.0%                            | -0.8%<br>39.0%<br>-3.7%           | 2.5%<br>39.0%          | Chromatis Aug '01                                                                                                                                                                                                                                                                                                          | Ceased GSM infrastru<br>Closed the business<br>Addt'I \$2 B annual op<br>2002 capex reduced to<br>\$1 B add'I work cap re                                                                                                                                                                                                                                           | cture R&D for North American freque<br>ex. Reductions (\$1.6 B through 12/01)<br>o \$750 million (will come in lower)<br>eductions(\$400 million achieved 12/01                                                                                                                                                                                                                                                                                                                                                                                                                                                                                                                                                              | ncies I                                                                                                                                                                                                                                                                                                                                                                                                                                                                                                                                                                                                                                                                                                                                                                                                                                                                                                                                                                                                                                                                                                                                                                                                                                                                                                                                                                                                                                                                                                                                                                                                                                                                                                                                                                                                                                                                                                                                                                                                                                                                                                                                                                                                                                                                                                                                                               | 150                                                                                                                             |
|                                                                                                                                                                 | -22.3%<br>xclude reserv                                                                                                                                                                                                                            | -6.6%<br>es/writeoffs as<br>Su                                                                                                                         | 88.3%<br>-1.7%<br>ssociated w/ b<br>pply Chain A                                                                                 | 38.0%<br>-8.3%<br>bad debts, ex<br>nalysis                                                                     | 38.0%<br>-13.9%<br>xcess/obs. inv                                | 48.5%<br>-6.8%<br>ventory, etc.                                           | -16.8%<br>39.0%           | -12.8%<br>39.0%                                                                                        | -7.0%<br>39.0%<br>-7.3%             | -5.3%<br>39.0%<br>-6.4%                   | -0.8%<br>39.0%<br>-3.7%           | 2.5%<br>39.0%          | Chromatis Aug '01                                                                                                                                                                                                                                                                                                          | Ceased GSM infrastru<br>Closed the business<br>Addt'I \$2 B annual op<br>2002 capex reduced to<br>\$1 B add'I work cap re<br>15-20K in headcount r                                                                                                                                                                                                                  | cture R&D for North American freque<br>ex. Reductions (\$1.6 B through 12/01)<br>o \$750 million (will come in lower)                                                                                                                                                                                                                                                                                                                                                                                                                                                                                                                                                                                                        | ncies 1                                                                                                                                                                                                                                                                                                                                                                                                                                                                                                                                                                                                                                                                                                                                                                                                                                                                                                                                                                                                                                                                                                                                                                                                                                                                                                                                                                                                                                                                                                                                                                                                                                                                                                                                                                                                                                                                                                                                                                                                                                                                                                                                                                                                                                                                                                                                                               | 150                                                                                                                             |
| * Normalized to ex                                                                                                                                              | -22.3%<br>xclude reserv<br>tomers (all les                                                                                                                                                                                                         | -6.6%<br>es/writeoffs as<br>Su                                                                                                                         | 88.3%<br>-1.7%<br>ssociated w/ b<br>pply Chain A                                                                                 | 38.0%<br>-8.3%<br>Dad debts, ex<br>nalysis<br>30 customers                                                     | 38.0%<br>-13.9%<br>xcess/obs. inv<br>s = 75% of sal              | 48.5%<br>-6.8%<br>ventory, etc.                                           | -16.8%<br>39.0%<br>-13.3% | -12.8%<br>39.0%<br>-10.9%                                                                              | -7.0%<br>39.0%<br>-7.3%             | -5.3%<br>39.0%<br>-6.4%                   | -0.8%<br>39.0%<br>-3.7%           | 2.5%<br>39.0%          | Chromatis Aug '01                                                                                                                                                                                                                                                                                                          | Ceased GSM infrastru<br>Closed the business<br>Addt'I \$2 B annual op<br>2002 capex reduced to<br>\$1 B add'I work cap re<br>15-20K in headcount r                                                                                                                                                                                                                  | cture R&D for North American freque<br>ex. Reductions (\$1.6 B through 12/01)<br>o \$750 million (will come in lower)<br>eductions(\$400 million achieved 12/01<br>eduction (23.6K done through 3/02)<br>cash(\$1.25 B is updated figure), NI an                                                                                                                                                                                                                                                                                                                                                                                                                                                                             | ncies 1                                                                                                                                                                                                                                                                                                                                                                                                                                                                                                                                                                                                                                                                                                                                                                                                                                                                                                                                                                                                                                                                                                                                                                                                                                                                                                                                                                                                                                                                                                                                                                                                                                                                                                                                                                                                                                                                                                                                                                                                                                                                                                                                                                                                                                                                                                                                                               | 150                                                                                                                             |
| * Normalized to ex<br>Major Carrier Cust                                                                                                                        | -22.3%<br>xclude reserv<br>tomers (all les<br>Y01) W                                                                                                                                                                                               | -6.6%<br>es/writeoffs as<br>Su<br>ss than 10% o                                                                                                        | 88.3%<br>-1.7%<br>ssociated w/ b<br>pply Chain A<br>f sales) (Top 3<br>Spr                                                       | 38.0%<br>-8.3%<br>Dad debts, ex<br>nalysis<br>30 customers                                                     | 38.0%<br>-13.9%<br>xcess/obs. inv<br>s = 75% of sal              | 48.5%<br>-6.8%<br>ventory, etc.<br>les)                                   | -16.8%<br>39.0%<br>-13.3% | -12.8%<br>39.0%<br>-10.9%                                                                              | -7.0%<br>39.0%<br>-7.3%<br>Employee | -5.3%<br>39.0%<br>-6.4%                   | -0.8%<br>39.0%<br>-3.7%           | 2.5%<br>39.0%          | Chromatis Aug '01<br>Phase 2 restructure Aug '01                                                                                                                                                                                                                                                                           | Ceased GSM infrastru<br>Closed the business<br>Addt'I \$2 B annual op<br>2002 capex reduced to<br>\$1 B add'I work cap re<br>15-20K in headcount r<br>\$8 B restr chg., \$1.4 B<br>Voluntary headcount i                                                                                                                                                            | cture R&D for North American freque<br>ex. Reductions (\$1.6 B through 12/01)<br>o \$750 million (will come in lower)<br>eductions(\$400 million achieved 12/01<br>eduction (23.6K done through 3/02)<br>cash(\$1.25 B is updated figure), NI an                                                                                                                                                                                                                                                                                                                                                                                                                                                                             | ncies I<br>1<br>): 15-20K headcount reduce<br>Id CF pos in FY02(updated 03')                                                                                                                                                                                                                                                                                                                                                                                                                                                                                                                                                                                                                                                                                                                                                                                                                                                                                                                                                                                                                                                                                                                                                                                                                                                                                                                                                                                                                                                                                                                                                                                                                                                                                                                                                                                                                                                                                                                                                                                                                                                                                                                                                                                                                                                                                          | 150<br>5,000-20,000                                                                                                             |
| * Normalized to ex<br>Major Carrier Cust<br>Verizon (17% in F)                                                                                                  | -22.3%<br>xclude reserv<br>tomers (all les<br>Y01) W<br>G                                                                                                                                                                                          | -6.6%<br>es/writeoffs as<br>Su<br>ss than 10% of<br>forldcom                                                                                           | 88.3%<br>-1.7%<br>ssociated w/ b<br>pply Chain Ar<br>f sales) (Top 3<br>Spr<br>g Bel                                             | 38.0%<br>-8.3%<br>Dad debts, ex<br>nalysis<br>30 customers<br>rint                                             | 38.0%<br>-13.9%<br>xcess/obs. inv<br>s = 75% of sal<br>Fra<br>De | 48.5%<br>-6.8%<br>ventory, etc.<br>les)<br>rance Telecon                  | -16.8%<br>39.0%<br>-13.3% | -12.8%<br>39.0%<br>-10.9%                                                                              | -7.0%<br>39.0%<br>-7.3%<br>Employee | -5.3%<br>39.0%<br>-6.4%<br>e Headcount (0 | -0.8%<br>39.0%<br>-3.7%           | 2.5%<br>39.0%          | Chromatis Aug '01<br>Phase 2 restructure Aug '01<br>Early retire offer Mid '01                                                                                                                                                                                                                                             | Ceased GSM infrastru<br>Closed the business<br>Addt'I \$2 B annual op<br>2002 capex reduced to<br>\$1 B add'I work cap re<br>15-20K in headcount r<br>\$8 B restr chg., \$1.4 B<br>Voluntary headcount i<br>\$2 B in annual operati                                                                                                                                 | cture R&D for North American freque<br>ex. Reductions (\$1.6 B through 12/01)<br>o \$750 million (will come in lower)<br>eductions(\$400 million achieved 12/01<br>reduction (23.6K done through 3/02)<br>cash(\$1.25 B is updated figure), NI an<br>reduction                                                                                                                                                                                                                                                                                                                                                                                                                                                               | ncies I<br>1<br>): 15-20K headcount reduce<br>Id CF pos in FY02(updated 03')<br>reduced to \$1.5B                                                                                                                                                                                                                                                                                                                                                                                                                                                                                                                                                                                                                                                                                                                                                                                                                                                                                                                                                                                                                                                                                                                                                                                                                                                                                                                                                                                                                                                                                                                                                                                                                                                                                                                                                                                                                                                                                                                                                                                                                                                                                                                                                                                                                                                                     | 150<br>5,000-20,000<br>8,500                                                                                                    |
| * Normalized to ex<br>Major Carrier Cust<br>Verizon (17% in F)<br>SBC                                                                                           | -22.3%<br>xclude reserv<br>tomers (all les<br>Y01) W<br>G                                                                                                                                                                                          | -6.6%<br>es/writeoffs as<br>Su<br>ss than 10% of<br>orldcom<br>lobal Crossing                                                                          | 88.3%<br>-1.7%<br>ssociated w/ b<br>pply Chain Ar<br>f sales) (Top 3<br>Spr<br>g Bel                                             | 38.0%<br>-8.3%<br>pad debts, ex<br>nalysis<br>30 customers<br>rint<br>ISouth                                   | 38.0%<br>-13.9%<br>xcess/obs. inv<br>s = 75% of sal<br>Fra<br>De | 48.5%<br>-6.8%<br>ventory, etc.<br>les)<br>rance Telecom<br>eutsche Telec | -16.8%<br>39.0%<br>-13.3% | -12.8%<br>39.0%<br>-10.9%                                                                              | -7.0%<br>39.0%<br>-7.3%<br>Employee | -5.3%<br>39.0%<br>-6.4%                   | -0.8%<br>39.0%<br>-3.7%           | 2.5%<br>39.0%          | Chromatis Aug '01<br>Phase 2 restructure Aug '01<br>Early retire offer Mid '01                                                                                                                                                                                                                                             | Ceased GSM infrastru<br>Closed the business<br>Addt'I \$2 B annual op<br>2002 capex reduced to<br>\$1 B add'I work cap re<br>15-20K in headcount r<br>\$8 B restr chg., \$1.4 B<br>Voluntary headcount i<br>\$2 B in annual operati<br>\$3 billion in working o                                                                                                     | cture R&D for North American freque<br>ex. Reductions (\$1.6 B through 12/01)<br>o \$750 million (will come in lower)<br>eductions(\$400 million achieved 12/01<br>reduction (23.6K done through 3/02)<br>cash(\$1.25 B is updated figure), NI an<br>reduction<br>ng expenses reductions, 2001 capex r                                                                                                                                                                                                                                                                                                                                                                                                                       | ncies I<br>1<br>): 15-20K headcount reduce<br>Id CF pos in FY02(updated 03')<br>reduced to \$1.5B                                                                                                                                                                                                                                                                                                                                                                                                                                                                                                                                                                                                                                                                                                                                                                                                                                                                                                                                                                                                                                                                                                                                                                                                                                                                                                                                                                                                                                                                                                                                                                                                                                                                                                                                                                                                                                                                                                                                                                                                                                                                                                                                                                                                                                                                     | 150<br>5,000-20,000<br>8,500                                                                                                    |
| * Normalized to ex<br>Major Carrier Cust<br>Verizon (17% in F\<br>SBC<br>Qwest                                                                                  | -22.3%<br>xclude reserv<br>tomers (all les<br>(01) W<br>G<br>A                                                                                                                                                                                     | -6.6%<br>es/writeoffs as<br>sa than 10% of<br>forldcom<br>lobal Crossing<br>T&T                                                                        | 88.3%<br>-1.7%<br>ssociated w/ f<br>pply Chain A<br>f sales) (Top 3<br>Spi<br>g Bel<br>Chi                                       | 38.0%<br>-8.3%<br>bad debts, ex<br>nalysis<br>30 customers<br>rint<br>ISouth<br>na Telecom                     | 38.0%<br>-13.9%<br>xcess/obs. inv<br>s = 75% of sal<br>Fra<br>De | 48.5%<br>-6.8%<br>ventory, etc.<br>les)<br>rance Telecom<br>eutsche Telec | -16.8%<br>39.0%<br>-13.3% | -12.8%<br>39.0%<br>-10.9%                                                                              | -7.0%<br>39.0%<br>-7.3%<br>Employee | -5.3%<br>39.0%<br>-6.4%<br>e Headcount (0 | -0.8%<br>39.0%<br>-3.7%           | 2.5%<br>39.0%          | Chromatis     Aug '01       Phase 2 restructure     Aug '01       Early retire offer     Mid '01       Phase 1 restructure     Jan '01       Product     Description                                                                                                                                                       | Ceased GSM infrastru<br>Closed the business<br>Addt'I \$2 B annual op<br>2002 capex reduced to<br>\$1 B add'I work cap re<br>15-20K in headcount r<br>\$8 B restr chg., \$1.4 B<br>Voluntary headcount i<br>\$2 B in annual operati<br>\$3 billion in working c<br>N<br><u>Availabi</u>                                                                             | eture R&D for North American freque<br>ex. Reductions (\$1.6 B through 12/01)<br>o \$750 million (will come in lower)<br>eductions(\$400 million achieved 12/01<br>eduction (23.6K done through 3/02)<br>cash(\$1.25 B is updated figure), NI an<br>reduction<br>ng expenses reductions, 2001 capex r<br>capital reductions: 10,500 headcount r<br>lew Products to Watch                                                                                                                                                                                                                                                                                                                                                     | ncies I<br>1<br>): 15-20K headcount reduce<br>nd CF pos in FY02(updated 03')<br>reduced to \$1.5B<br>reduce, \$3.4 restructure chg.                                                                                                                                                                                                                                                                                                                                                                                                                                                                                                                                                                                                                                                                                                                                                                                                                                                                                                                                                                                                                                                                                                                                                                                                                                                                                                                                                                                                                                                                                                                                                                                                                                                                                                                                                                                                                                                                                                                                                                                                                                                                                                                                                                                                                                   | 150<br>5,000-20,000<br>8,500<br>10,500                                                                                          |
| * Normalized to ex<br>Major Carrier Cust<br>Verizon (17% in F)<br>SBC<br>Qwest<br>Major EMS Manuf                                                               | -22.3%<br>xclude reserv.<br>tomers (all les<br>(01) W<br>G<br>A<br>facturing Sup                                                                                                                                                                   | -6.6%<br>es/writeoffs as<br>stan 10% or<br>orldcom<br>lobal Crossing<br>T&T                                                                            | 88.3%<br>-1.7%<br>ssociated w/ f<br>pply Chain A<br>f sales) (Top 3<br>Spi<br>g Bel<br>Chi<br>iales from Luc                     | 38.0%<br>-8.3%<br>bad debts, ex<br>malysis<br>30 customers<br>int<br>ISouth<br>na Telecom<br>cent)             | 38.0%<br>-13.9%<br>xcess/obs. inv<br>s = 75% of sal<br>Fra<br>De | 48.5%<br>-6.8%<br>ventory, etc.<br>les)<br>rance Telecom<br>eutsche Telec | -16.8%<br>39.0%<br>-13.3% | -12.8%<br>39.0%<br>-10.9%                                                                              | -7.0%<br>39.0%<br>-7.3%<br>Employee | -5.3%<br>39.0%<br>-6.4%<br>e Headcount (0 | -0.8%<br>39.0%<br>-3.7%<br>000's) | 2.5%<br>39.0%<br>-1.7% | Chromatis     Aug '01       Phase 2 restructure     Aug '01       Early retire offer     Mid '01       Phase 1 restructure     Jan '01                                                                                                                                                                                     | Ceased GSM infrastru<br>Closed the business<br>Addt'I \$2 B annual op<br>2002 capex reduced to<br>\$1 B add'I work cap re<br>15-20K in headcount r<br>\$8 B restr chg., \$1.4 B<br>Voluntary headcount i<br>\$2 B in annual operati<br>\$3 billion in working c<br>N<br><u>Availabi</u>                                                                             | cture R&D for North American freque         ex. Reductions (\$1.6 B through 12/01)         b \$750 million (will come in lower)         eductions(\$400 million achieved 12/01)         eductions(\$400 million achieved 12/01)         eduction (23.6K done through 3/02)         cash(\$1.25 B is updated figure), NI an         reduction         ng expenses reductions, 2001 capex r         capital reductions: 10,500 headcount r         ew Products to Watch         Uity       Status         '02)       10 trials incl. Deu                                                                                                                                                                                       | ncies I<br>1<br>1<br>15-20K headcount reduce<br>1<br>1<br>1<br>1<br>1<br>1<br>1<br>1<br>1<br>1<br>1<br>1<br>1                                                                                                                                                                                                                                                                                                                                                                                                                                                                                                                                                                                                                                                                                                                                                                                                                                                                                                                                                                                                                                                                                                                                                                                                                                                                                                                                                                                                                                                                                                                                                                                                                                                                                                                                                                                                                                                                                                                                                                                                                                                                                                                                                                                                                                                         | 150<br>5,000-20,000<br>8,500<br>10,500<br>chuan Tel. is                                                                         |
| * Normalized to ex<br>Major Carrier Cust<br>Verizon (17% in F)<br>SBC<br>Qwest<br>Major EMS Manuf<br>Celestica (~15%)                                           | -22.3%<br>xclude reserv<br>tomers (all les<br>(01) W<br>G<br>A<br>facturing Sup                                                                                                                                                                    | -6.6%<br>es/writeoffs at<br>Su<br>es than 10% of<br>forldcom<br>lobal Crossing<br>T&T<br>pliers (% of S<br>plectron                                    | 88.3%<br>-1.7%<br>ssociated w/ f<br>pply Chain A<br>f sales) (Top 3<br>Spi<br>g Bel<br>Chi<br>iales from Luc                     | 38.0%<br>-8.3%<br>bad debts, ex<br>nalysis<br>30 customers<br>rint<br>ISouth<br>na Telecom                     | 38.0%<br>-13.9%<br>xcess/obs. inv<br>s = 75% of sal<br>Fra<br>De | 48.5%<br>-6.8%<br>ventory, etc.<br>les)<br>rance Telecom<br>eutsche Telec | -16.8%<br>39.0%<br>-13.3% | -12.8%<br>39.0%<br>-10.9%                                                                              | -7.0%<br>39.0%<br>-7.3%<br>Employee | -5.3%<br>39.0%<br>-6.4%<br>e Headcount (0 | -0.8%<br>39.0%<br>-3.7%<br>000's) | 2.5%<br>39.0%<br>-1.7% | Chromatis     Aug '01       Phase 2 restructure     Aug '01       Early retire offer     Mid '01       Phase 1 restructure     Jan '01       Product     Description       LambdaUnite     Optical switch (S                                                                                                               | Ceased GSM infrastru<br>Closed the business<br>Addt'I \$2 B annual op<br>2002 capex reduced to<br>\$1 B add'I work cap re<br>15-20K in headcount r<br>\$8 B restr chg., \$1.4 B<br>Voluntary headcount i<br>\$2 B in annual operati<br>\$3 billion in working o<br>N<br><u>Availabi</u><br>TS-1 grooming) GA (Feb                                                   | cture R&D for North American freque         ex. Reductions (\$1.6 B through 12/01)         o \$750 million (will come in lower)         eductions(\$400 million achieved 12/01)         eduction (23.6K done through 3/02)         cash(\$1.25 B is updated figure), NI an         reduction         ng expenses reductions, 2001 capex r         equital reductions: 10,500 headcount r         ew Products to Watch         Uity       Status         r'02)       10 trials incl. Deu         in deployment.                                                                                                                                                                                                               | ncies I<br>1<br>): 15-20K headcount reduce<br>nd CF pos in FY02(updated 03')<br>reduced to \$1.5B<br>reduce, \$3.4 restructure chg.<br>tsche Tel (it passed certification). Si<br>(Trial count has varied based on LU                                                                                                                                                                                                                                                                                                                                                                                                                                                                                                                                                                                                                                                                                                                                                                                                                                                                                                                                                                                                                                                                                                                                                                                                                                                                                                                                                                                                                                                                                                                                                                                                                                                                                                                                                                                                                                                                                                                                                                                                                                                                                                                                                 | 150<br>5,000-20,000<br>8,500<br>10,500<br>chuan Tel. is<br>respondent)                                                          |
| * Normalized to ex<br>Major Carrier Cust<br>Verizon (17% in F)<br>SBC<br>Qwest<br>Major EMS Manuf                                                               | -22.3%<br>xclude reserv<br>tomers (all les<br>(01) W<br>G<br>A<br>facturing Sup                                                                                                                                                                    | -6.6%<br>es/writeoffs as<br>stan 10% or<br>orldcom<br>lobal Crossing<br>T&T                                                                            | 88.3%<br>-1.7%<br>ssociated w/ f<br>pply Chain A<br>f sales) (Top 3<br>Spi<br>g Bel<br>Chi<br>iales from Luc                     | 38.0%<br>-8.3%<br>bad debts, ex<br>malysis<br>30 customers<br>int<br>ISouth<br>na Telecom<br>cent)             | 38.0%<br>-13.9%<br>xcess/obs. inv<br>s = 75% of sal<br>Fra<br>De | 48.5%<br>-6.8%<br>ventory, etc.<br>les)<br>rance Telecom<br>eutsche Telec | -16.8%<br>39.0%<br>-13.3% | -12.8%<br>39.0%<br>-10.9%                                                                              | -7.0%<br>39.0%<br>-7.3%<br>Employee | -5.3%<br>39.0%<br>-6.4%<br>e Headcount (0 | -0.8%<br>39.0%<br>-3.7%<br>000's) | 2.5%<br>39.0%<br>-1.7% | Chromatis     Aug '01       Phase 2 restructure     Aug '01       Early retire offer     Mid '01       Phase 1 restructure     Jan '01       Product     Description                                                                                                                                                       | Ceased GSM infrastru<br>Closed the business<br>Addt'I \$2 B annual op<br>2002 capex reduced to<br>\$1 B add'I work cap re<br>15-20K in headcount r<br>\$8 B restr chg., \$1.4 B<br>Voluntary headcount i<br>\$2 B in annual operati<br>\$3 billion in working c<br>N<br><u>Availabi</u><br>TS-1 grooming) GA (Feb                                                   | cture R&D for North American freque         ex. Reductions (\$1.6 B through 12/01)         o \$750 million (will come in lower)         oductions(\$400 million achieved 12/01)         eduction (23.6K done through 3/02)         cash(\$1.25 B is updated figure), NI an         reduction         ng expenses reductions, 2001 capex r         apital reductions: 10,500 headcount r         ew Products to Watch         Uity       Status         r'02)       10 trials incl. Deu         in deployment.         ty '02)       15 trials (trial cours)                                                                                                                                                                  | ncies I<br>1<br>1<br>1<br>1<br>1<br>1<br>1<br>1<br>1<br>1<br>1<br>1<br>1                                                                                                                                                                                                                                                                                                                                                                                                                                                                                                                                                                                                                                                                                                                                                                                                                                                                                                                                                                                                                                                                                                                                                                                                                                                                                                                                                                                                                                                                                                                                                                                                                                                                                                                                                                                                                                                                                                                                                                                                                                                                                                                                                                                                                                                                                              | 150<br>5,000-20,000<br>8,500<br>10,500<br>chuan Tel. is<br>respondent)<br>ondent).                                              |
| * Normalized to ex<br>Major Carrier Cust<br>Verizon (17% in F)<br>SBC<br>Qwest<br>Major EMS Manuf<br>Celestica (~15%)                                           | -22.3%<br>xclude reserv<br>tomers (all les<br>(01) W<br>G<br>A<br>facturing Sup                                                                                                                                                                    | -6.6%<br>es/writeoffs at<br>Su<br>es than 10% of<br>forldcom<br>lobal Crossing<br>T&T<br>pliers (% of S<br>plectron                                    | 88.3%<br>-1.7%<br>ssociated w/ f<br>pply Chain A<br>f sales) (Top 3<br>Spi<br>g Bel<br>Chi<br>iales from Luc                     | 38.0%<br>-8.3%<br>bad debts, ex<br>malysis<br>30 customers<br>int<br>ISouth<br>na Telecom<br>cent)             | 38.0%<br>-13.9%<br>xcess/obs. inv<br>s = 75% of sal<br>Fra<br>De | 48.5%<br>-6.8%<br>ventory, etc.<br>les)<br>rance Telecom<br>eutsche Telec | -16.8%<br>39.0%<br>-13.3% | -12.8%<br>39.0%<br>-10.9%                                                                              | -7.0%<br>39.0%<br>-7.3%<br>Employee | -5.3%<br>39.0%<br>-6.4%<br>e Headcount (0 | -0.8%<br>39.0%<br>-3.7%<br>000's) | 2.5%<br>39.0%<br>-1.7% | Chromatis     Aug '01       Phase 2 restructure     Aug '01       Early retire offer     Mid '01       Phase 1 restructure     Jan '01       Product     Description       LambdaUnite     Optical switch (S)       LambdaXtreme     New long haul W                                                                       | Ceased GSM infrastru<br>Closed the business<br>Addt'I \$2 B annual op<br>2002 capex reduced to<br>\$1 B add'I work cap re<br>15-20K in headcount r<br>\$8 B restr chg., \$1.4 B<br>Voluntary headcount i<br>\$2 B in annual operati<br>\$3 billion in working o<br><u>Availabi</u><br>TS-1 grooming) GA (Feb<br>/DM system GA (earl                                 | cture R&D for North American freque         ex. Reductions (\$1.6 B through 12/01)         o \$750 million (will come in lower)         oductions(\$400 million achieved 12/01)         eduction (23.6K done through 3/02)         cash(\$1.25 B is updated figure), NI an         reduction         ng expenses reductions, 2001 capex r         apital reductions: 10,500 headcount r         ew Products to Watch         Uity       Status         r'02)       10 trials incl. Deu         in deployment.         by '02)       15 trials (trial cou         Deutsche Tel in trial                                                                                                                                       | ncies 1<br>1<br>1<br>1<br>1<br>1<br>1<br>1<br>1<br>1<br>1<br>1<br>1<br>1                                                                                                                                                                                                                                                                                                                                                                                                                                                                                                                                                                                                                                                                                                                                                                                                                                                                                                                                                                                                                                                                                                                                                                                                                                                                                                                                                                                                                                                                                                                                                                                                                                                                                                                                                                                                                                                                                                                                                                                                                                                                                                                                                                                                                                                                                              | 150<br>5,000-20,000<br>8,500<br>10,500<br>chuan Tel. is<br>respondent)<br>ondent).<br>trials in U.S.                            |
| * Normalized to ex<br>Major Carrier Cust<br>Verizon (17% in F)<br>SBC<br>Qwest<br>Major EMS Manuf<br>Celestica (~15%)<br>Jabil Circuit (~5%)                    | -22.3%<br>xclude reserv.<br>tomers (all les<br>(01) W<br>G<br>A<br>facturing Sup<br>S<br>) S                                                                                                                                                       | -6.6%<br>es/writeoffs as<br>Su<br>as than 10% of<br>Yorldcom<br>Iobal Crossing<br>T&T<br>T&T<br>pliers (% of S<br>plectron<br>anmina - SCI             | 88.3%<br>-1.7%<br>ssociated w/ b<br>pply Chain Ai<br>f sales) (Top 3<br>Sp<br>g Bel<br>Chi<br>Gales from Luc<br>Fle              | 38.0%<br>-8.3%<br>bad debts, ex<br>malysis<br>30 customers<br>int<br>ISouth<br>na Telecom<br>cent)             | 38.0%<br>-13.9%<br>xcess/obs. inv<br>s = 75% of sal<br>Fra<br>De | 48.5%<br>-6.8%<br>ventory, etc.<br>les)<br>rance Telecom<br>eutsche Telec | -16.8%<br>39.0%<br>-13.3% | -12.8%<br>39.0%<br>-10.9%                                                                              | -7.0%<br>39.0%<br>-7.3%<br>Employee | -5.3%<br>39.0%<br>-6.4%<br>e Headcount (0 | -0.8%<br>39.0%<br>-3.7%           | 2.5%<br>39.0%<br>-1.7% | Chromatis     Aug '01       Phase 2 restructure     Aug '01       Early retire offer     Mid '01       Phase 1 restructure     Jan '01       Product     Description       LambdaUnite     Optical switch (S                                                                                                               | Ceased GSM infrastru<br>Closed the business<br>Addt'I \$2 B annual op<br>2002 capex reduced to<br>\$1 B add'I work cap re<br>15-20K in headcount r<br>\$8 B restr chg., \$1.4 B<br>Voluntary headcount i<br>\$2 B in annual operati<br>\$3 billion in working o<br><u>Availabi</u><br>TS-1 grooming) GA (Feb<br>/DM system GA (earl                                 | cture R&D for North American freque         ex. Reductions (\$1.6 B through 12/01)         o \$750 million (will come in lower)         eductions(\$400 million achieved 12/01         eductions(\$400 million achieved 12/01         eduction (23.6K done through 3/02)         cash(\$1.25 B is updated figure), NI an         reduction         ng expenses reductions, 2001 capex r         apital reductions: 10,500 headcount r         lity       Status         '02)       10 trials incl. Deu         in deployment.         ly '02)       15 trials (trial cou         Deutsche Tel in tri         2000)       LU now quoting for the status                                                                       | ncies 1<br>1<br>1<br>1: 15-20K headcount reduce<br>1: 15-20K headc                                                                                  | 150<br>5,000-20,000<br>8,500<br>10,500<br>chuan Tel. is<br>respondent)<br>ondent).<br>trials in U.S.                            |
| * Normalized to ex<br>Major Carrier Cust<br>Verizon (17% in F)<br>SBC<br>Qwest<br>Major EMS Manuf<br>Celestica (~15%)<br>Jabil Circuit (~5%)<br>Major Component | -22.3%<br>xclude reserv.<br>tomers (all les<br>(01) W<br>G<br>A<br>facturing Sup<br>facturing Sup<br>S<br>) S<br>t Suppliers (?                                                                                                                    | -6.6%<br>es/writeoffs as<br>Su<br>as than 10% of<br>Yorldcom<br>Iobal Crossing<br>T&T<br>T&T<br>pliers (% of S<br>plectron<br>anmina - SCI             | 88.3%<br>-1.7%<br>ssociated w/ b<br>pply Chain Ai<br>f sales) (Top 3<br>Sp<br>g Bel<br>Chi<br>Sales from Luc<br>Fle<br>m Lucent) | 38.0%<br>-8.3%<br>bad debts, ex<br>malysis<br>30 customers<br>int<br>ISouth<br>na Telecom<br>cent)             | 38.0%<br>-13.9%<br>xcess/obs. inv<br>s = 75% of sal<br>Fra<br>De | 48.5%<br>-6.8%<br>ventory, etc.<br>les)<br>rance Telecom<br>eutsche Telec | -16.8%<br>39.0%<br>-13.3% | -12.8%<br>39.0%<br>-10.9%                                                                              | -7.0%<br>39.0%<br>-7.3%<br>Employee | -5.3%<br>39.0%<br>-6.4%<br>e Headcount (0 | -0.8%<br>39.0%<br>-3.7%           | 2.5%<br>39.0%<br>-1.7% | Chromatis     Aug '01       Phase 2 restructure     Aug '01       Early retire offer     Mid '01       Phase 1 restructure     Jan '01       Product     Description       LambdaUnite     Optical switch (S)       LambdaXtreme     New long haul W                                                                       | Ceased GSM infrastru<br>Closed the business<br>Addt'I \$2 B annual op<br>2002 capex reduced to<br>\$1 B add'I work cap re<br>15-20K in headcount r<br>\$8 B restr chg., \$1.4 B<br>Voluntary headcount i<br>\$2 B in annual operati<br>\$3 billion in working o<br><u>Availabi</u><br>TS-1 grooming) GA (Feb<br>/DM system GA (earl                                 | cture R&D for North American freque         ex. Reductions (\$1.6 B through 12/01)         o \$750 million (will come in lower)         eductions(\$400 million achieved 12/01         eductions(\$400 million achieved 12/01         eduction (23.6K done through 3/02)         cash(\$1.25 B is updated figure), NI an         reduction         ng expenses reductions, 2001 capex r         apital reductions: 10,500 headcount r         (°02)       10 trials incl. Deu         in deployment.         ly '02)       15 trials (trial cou         Deutsche Tel in tt         2000)       LU now quoting frequently hearing                                                                                             | ncies 1<br>1<br>2: 15-20K headcount reduce<br>2: 15-20K h | 150<br>5,000-20,000<br>8,500<br>10,500<br>chuan Tel. is<br>respondent)<br>ondent).<br>I trials in U.S.<br>OCs. DB               |
| * Normalized to ex<br>Major Carrier Cust<br>Verizon (17% in F)<br>SBC<br>Qwest<br>Major EMS Manuf<br>Celestica (~15%)<br>Jabil Circuit (~5%)                    | -22.3%<br>xclude reserv.<br>tomers (all les<br>(01) W<br>G<br>A<br>facturing Sup<br>facturing Sup<br>S<br>5<br>5<br>5<br>5<br>5<br>5<br>5<br>6<br>5<br>7<br>7<br>8<br>7<br>8<br>7<br>8<br>7<br>8<br>7<br>8<br>7<br>8<br>7<br>8<br>7<br>8<br>7<br>8 | -6.6%<br>es/writeoffs as<br>Su<br>as than 10% of<br>Yorldcom<br>Iobal Crossing<br>T&T<br>pliers (% of S<br>plectron<br>anmina - SCI<br>6 of Sales from | 88.3%<br>-1.7%<br>ssociated w/ b<br>pply Chain Ai<br>f sales) (Top 3<br>Sp<br>g Bel<br>Chi<br>Sales from Luc<br>Fle<br>m Lucent) | 38.0%<br>-8.3%<br>bad debts, ex<br>malysis<br>30 customers<br>int<br>ISouth<br>na Telecom<br>cent)<br>xtronics | 38.0%<br>-13.9%<br>xcess/obs. inv<br>s = 75% of sal<br>Fra<br>De | 48.5%<br>-6.8%<br>ventory, etc.<br>les)<br>rance Telecom<br>eutsche Telec | -16.8%<br>39.0%<br>-13.3% | -12.8%<br>39.0%<br>-10.9%                                                                              | -7.0%<br>39.0%<br>-7.3%<br>Employee | -5.3%<br>39.0%<br>-6.4%<br>e Headcount (0 | -0.8%<br>39.0%<br>-3.7%           | 2.5%<br>39.0%<br>-1.7% | Chromatis       Aug '01         Phase 2 restructure       Aug '01         Early retire offer       Mid '01         Phase 1 restructure       Jan '01         Product       Description         LambdaUnite       Optical switch (S)         LambdaXtreme       New long haul W         Metropolis DMX       Next gen SONET | Ceased GSM infrastru<br>Closed the business<br>Addt'I \$2 B annual opi<br>2002 capex reduced to<br>\$1 B add'I work cap re<br>15-20K in headcount r<br>\$8 B restr chg., \$1.4 B<br>Voluntary headcount i<br>\$2 B in annual operati<br>\$3 billion in working of<br><u>Availabi</u><br>TS-1 grooming) GA (Feb<br>/DM system GA (earl<br>multiplexer GA (late<br>GA | cture R&D for North American freque         ex. Reductions (\$1.6 B through 12/01)         o \$750 million (will come in lower)         eductions(\$400 million achieved 12/01         eductions(\$400 million achieved 12/01         eduction (23.6K done through 3/02)         cash(\$1.25 B is updated figure), NI an         reduction         reduction         ng expenses reductions, 2001 capex r         apital reductions: 10,500 headcount r         ew Products to Watch         Uity       Status         '02)       10 trials incl. Deu         in deployment.         ty '02)       15 trials (trial cou         Deutsche Tel in tt         2000)       LU now quoting the         ue       Deploying at Veri | ncies 1<br>1<br>1<br>1: 15-20K headcount reduce<br>1: 15-20K headc                                                                                  | 150<br>5,000-20,000<br>8,500<br>10,500<br>chuan Tel. is<br>respondent)<br>ondent).<br>I trials in U.S.<br>OCs. DB<br>ipe, U.S.) |